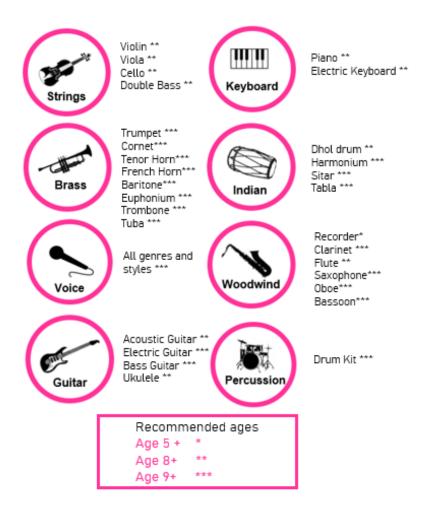

### Instrumental lessons available through Solihull Music

Solihull Music Service offers instrumental lessons on a range of instruments that are listed below: